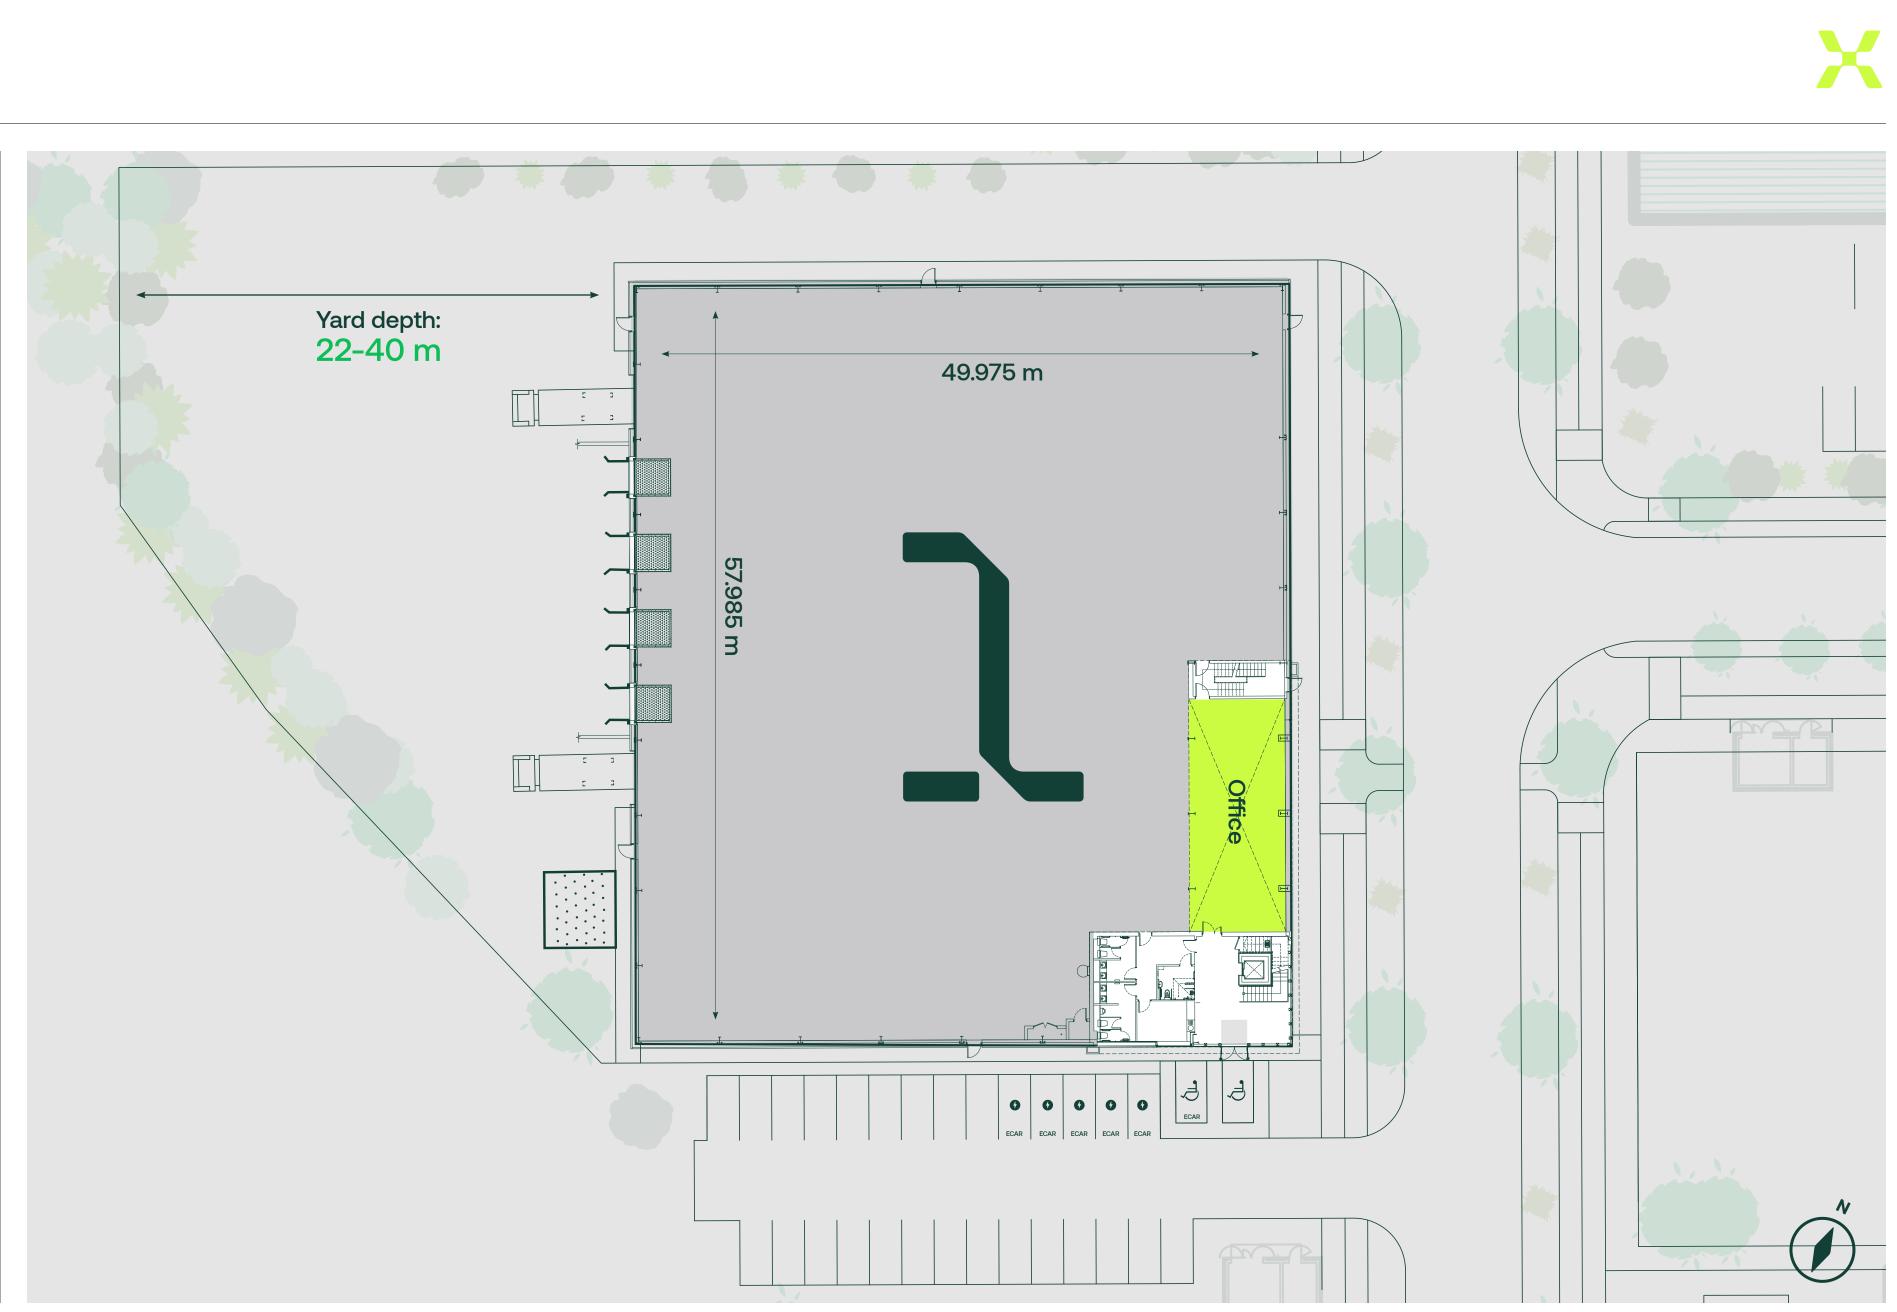

Total:

Approx. 3,168 sq. m. / 34,100 sq. ft.

Warehouse:

Approx. 2,744 sq. m. / 29,536 sq. ft.

Offices: Approx. 424 sq. m. / 4,564 sq. ft.

- Dock levellers: 3  $\mathbf{X}$ Euro dock levellers: 1 Level access doors: 2
- Site area: Approx. 1.81 acres / 0.73 hectares
- Clear internal height: Approx. 15 m
- Floor loading: 50 KN/m2
- Power: 220 kVa 4
- PV panels
- Shower & changing facilities
- Total car park spaces: 30
- Standard car parking spaces: 23
- EV car charging spaces: 6
- Accessible car parking spaces: 2 A
- So Bicycle spaces: 20

Floorplans not to scale. For indicative purposes only. All figures are approximate.