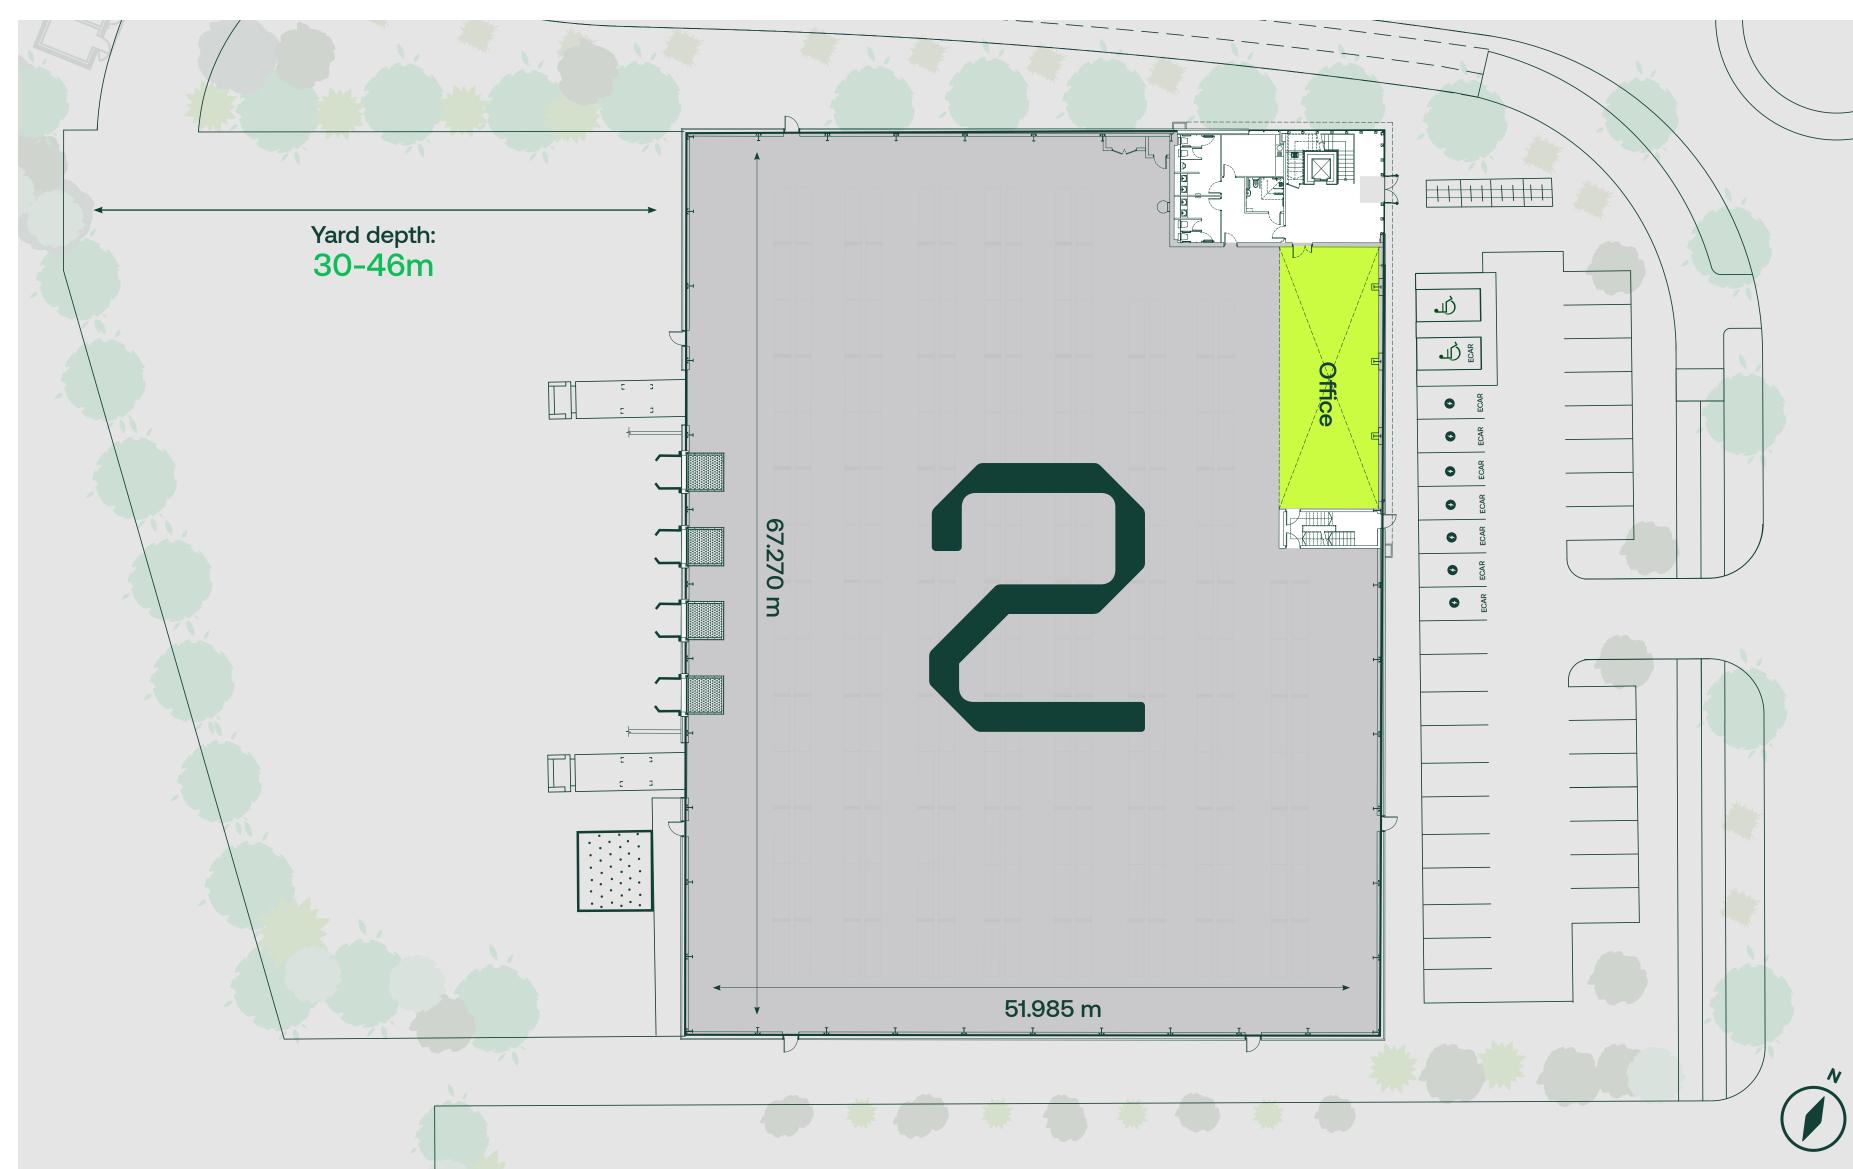

### Total:

Approx. 3,789 sq. m. / 40,784 sq. ft.

#### Warehouse:

Approx.

3,334 sq. m. / 35,887 sq. ft.

#### Offices:

Approx. 455 sq. m. / 4,898 sq. ft.

- Dock levellers: 3 Euro dock levellers: 1 Level access doors: 2
- Site area: Approx. 2.33 acres / 0.94 hectares
- Clear internal height: Approx. 15 m
- Floor loading: 50 KN/m2
- Power: 220 kVa
- PV panels
- Shower & changing facilities
- Total car park spaces: 36
- Standard car parking spaces: 27
- EV car charging spaces: 8
- Accessible car parking spaces: 2
- So Bicycle spaces: 20