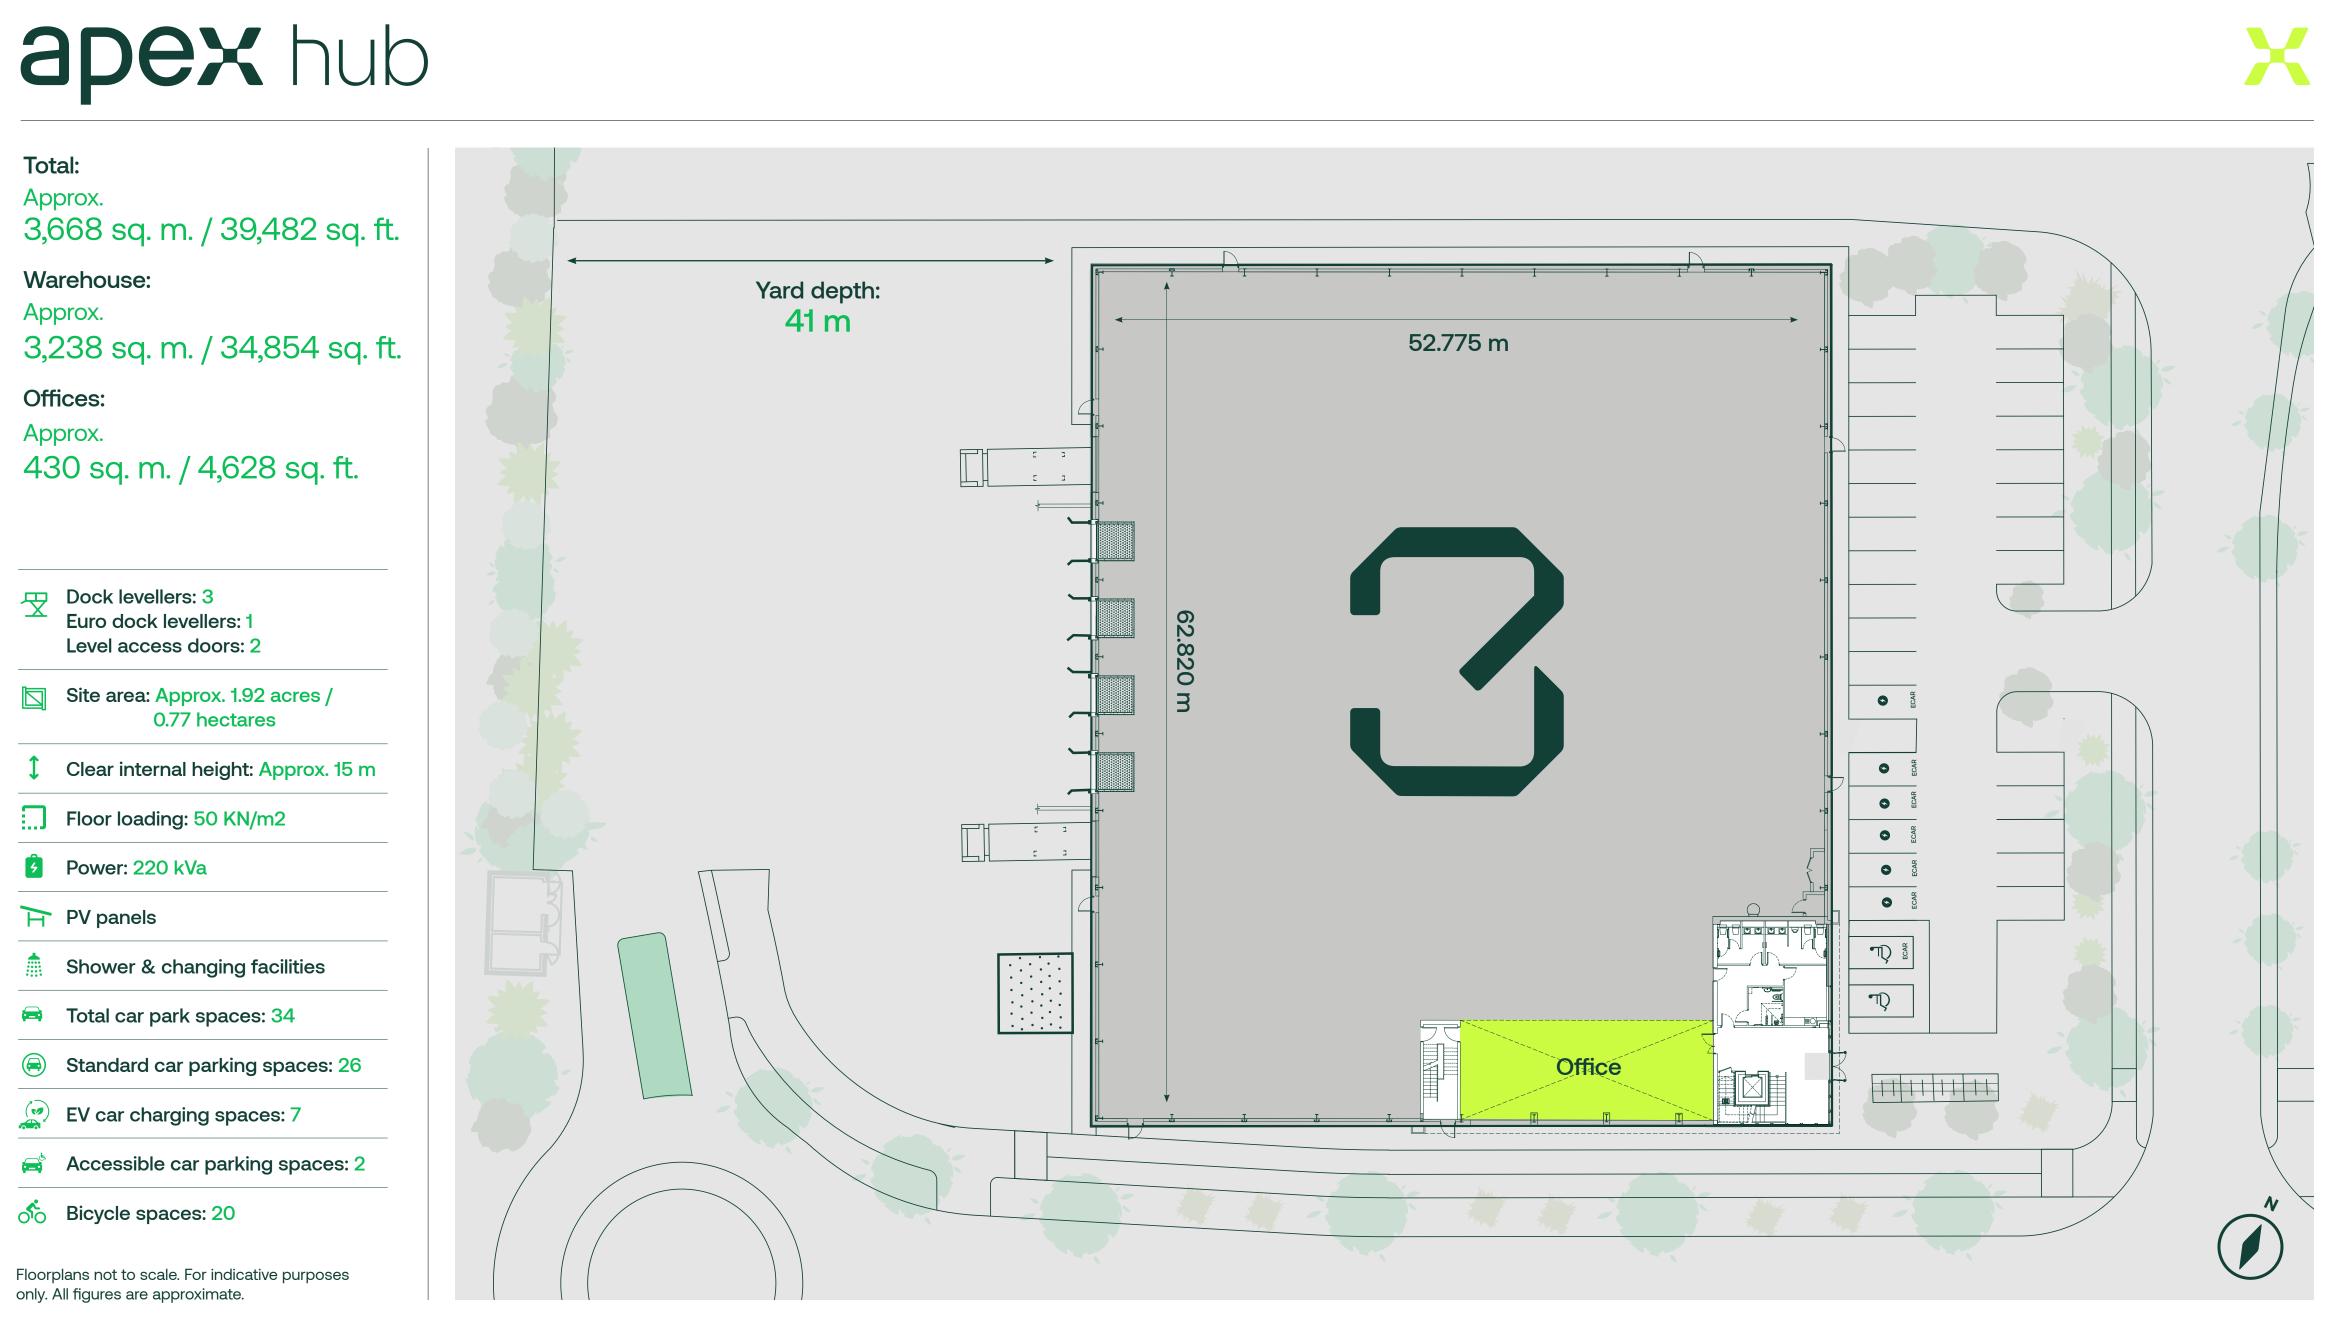

Floorplans not to scale. For indicative purposes only. All figures are approximate.

Total:

Approx. 3,985 sq. m. / 42,894 sq. ft.

Warehouse:

Approx. 3,521 sq. m. / 37,900 sq. ft.

Offices:

Approx. 464 sq. m. / 4,994 sq. ft.

Dock levellers: 3 Euro dock levellers: 1 Level access doors: 2

Site area: Approx. 2.89 acres / 1.17 hectares

- Clear internal height: Approx. 15 m
- Floor loading: 50 KN/m2
- Power: 220 kVa
- **PV** panels
- Shower & changing facilities
- Total car park spaces: 38
- Standard car parking spaces: 29
- EV car charging spaces: 8
- Accessible car parking spaces: 2
- So Bicycle spaces: 20

Floorplans not to scale. For indicative purposes only. All figures are approximate.

only. All figures are approximate.