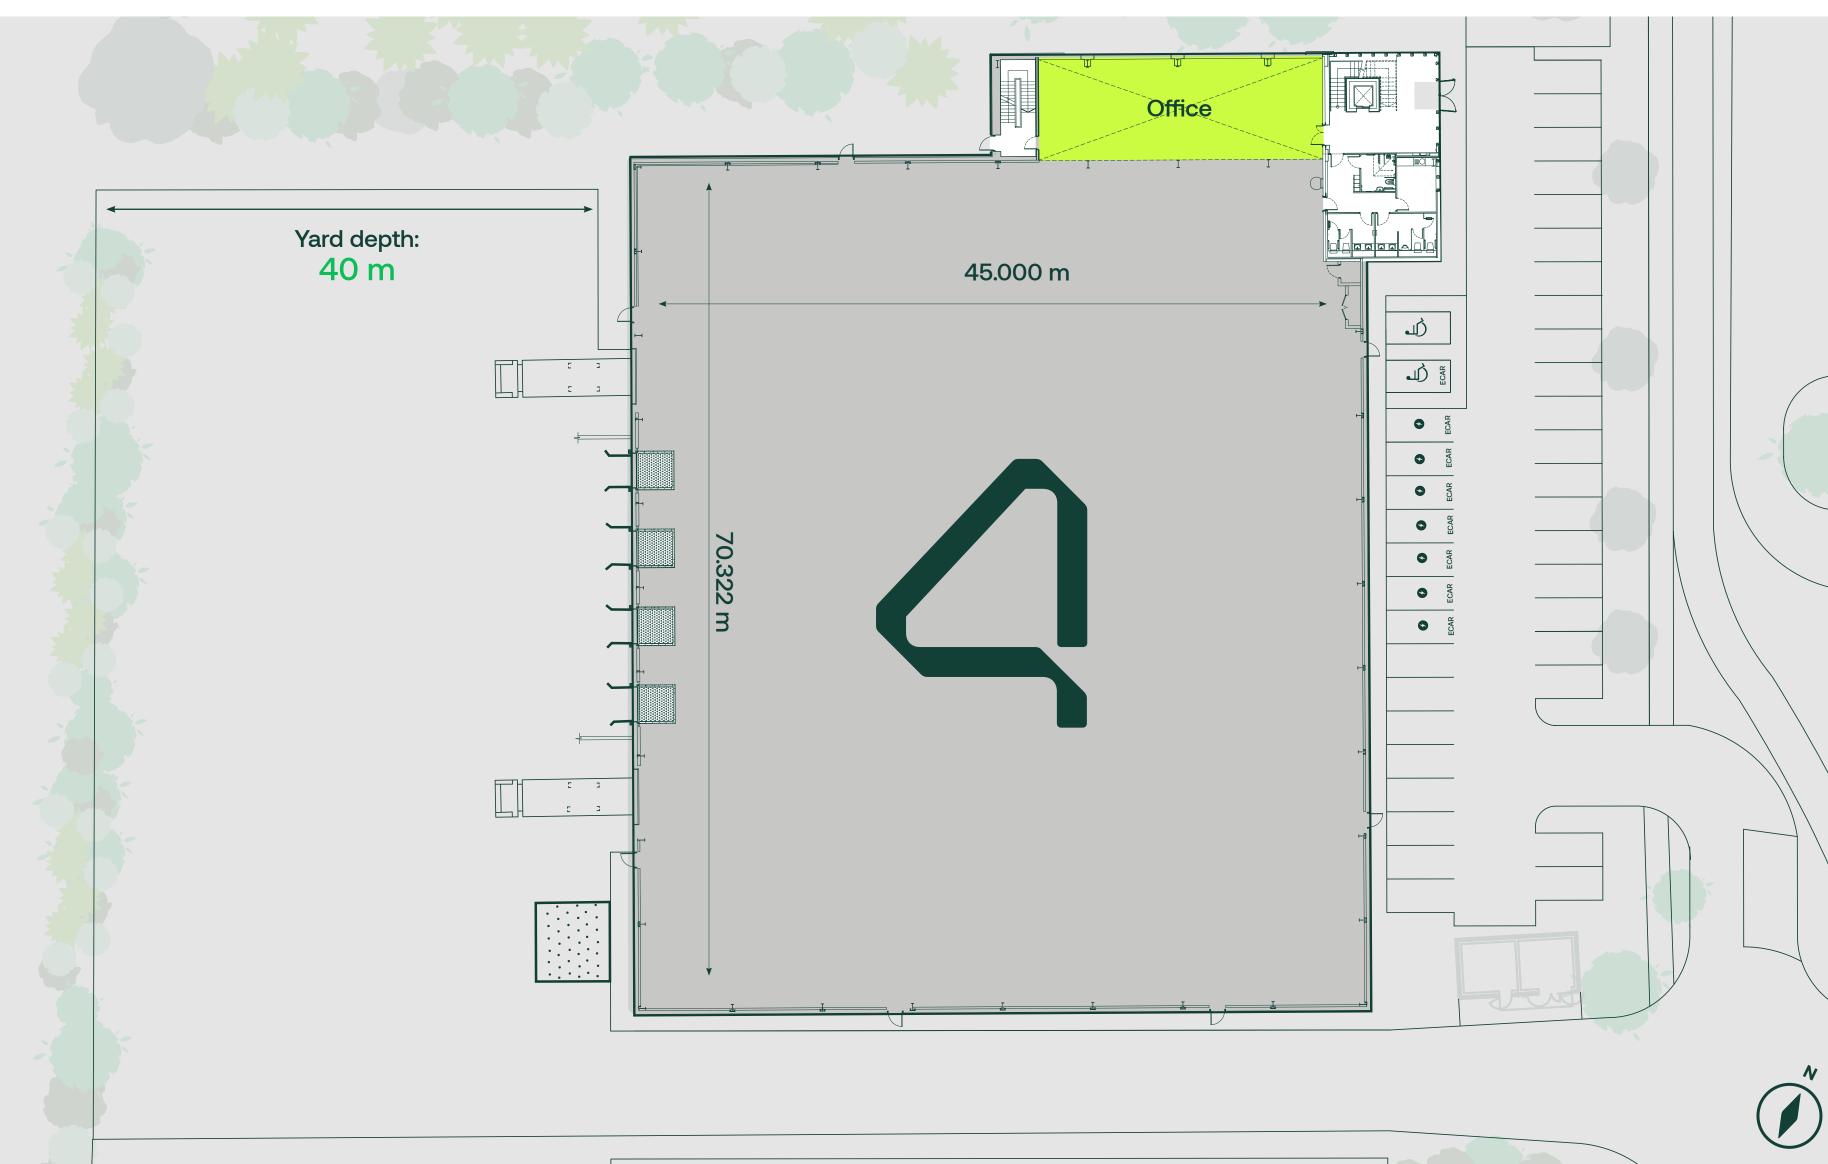

EV car charging spaces: 8
- Accessible car parking spaces: 2
- So Bicycle spaces: 20

Floorplans not to scale. For indicative purposes only. All figures are approximate.











Total:

Approx. 3,985 sq. m. / 42,894 sq. ft.

Warehouse:

Approx. 3,521 sq. m. / 37,900 sq. ft.

Offices:

Approx. 464 sq. m. / 4,994 sq. ft.

Dock levellers: 3 Euro dock levellers: 1 Level access doors: 2

Site area: Approx. 2.89 acres / 1.17 hectares

- Clear internal height: Approx. 15 m
- Floor loading: 50 KN/m2
- Power: 220 kVa
- **PV** panels
- Shower & changing facilities
- Total car park spaces: 38
- Standard car parking spaces: 29
- EV car charging spaces: 8
- Accessible car parking spaces: 2
- So Bicycle spaces: 20

Floorplans not to scale. For indicative purposes only. All figures are approximate.









only. All figures are approximate.