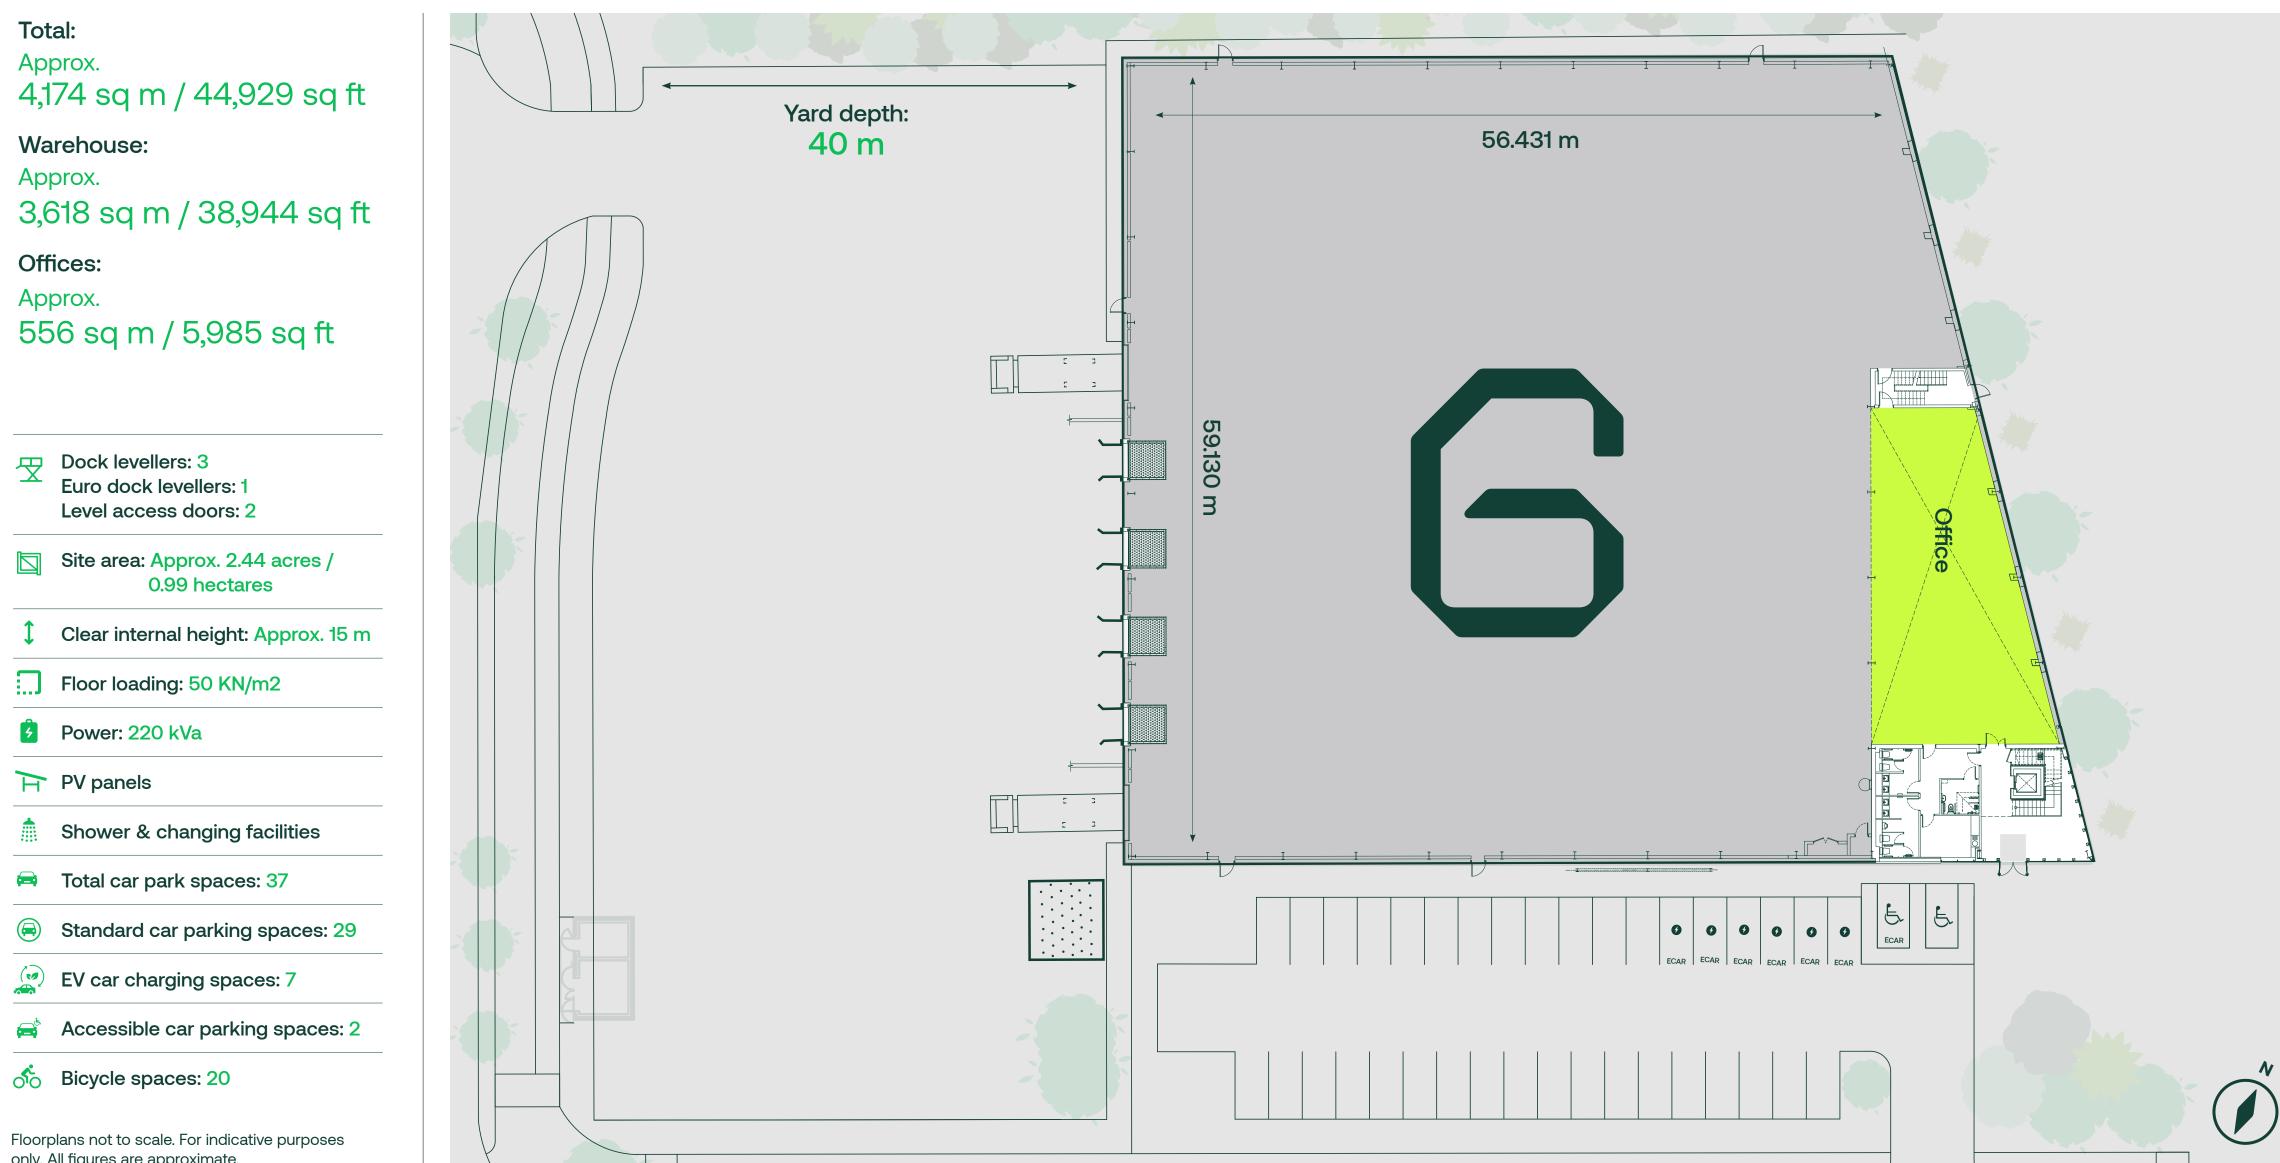

r charging spaces: 8
- Accessible car parking spaces: 2
- So Bicycle spaces: 20

Floorplans not to scale. For indicative purposes only. All figures are approximate.











Total:

Approx. 3,985 sq. m. / 42,894 sq. ft.

Warehouse:

Approx. 3,521 sq. m. / 37,900 sq. ft.

Offices:

Approx. 464 sq. m. / 4,994 sq. ft.

Dock levellers: 3 Euro dock levellers: 1 Level access doors: 2

Site area: Approx. 2.89 acres / 1.17 hectares

- Clear internal height: Approx. 15 m
- Floor loading: 50 KN/m2
- Power: 220 kVa
- **PV** panels
- Shower & changing facilities
- Total car park spaces: 38
- Standard car parking spaces: 29
- EV car charging spaces: 8
- Accessible car parking spaces: 2
- So Bicycle spaces: 20

Floorplans not to scale. For indicative purposes only. All figures are approximate.









only. All figures are approximate.